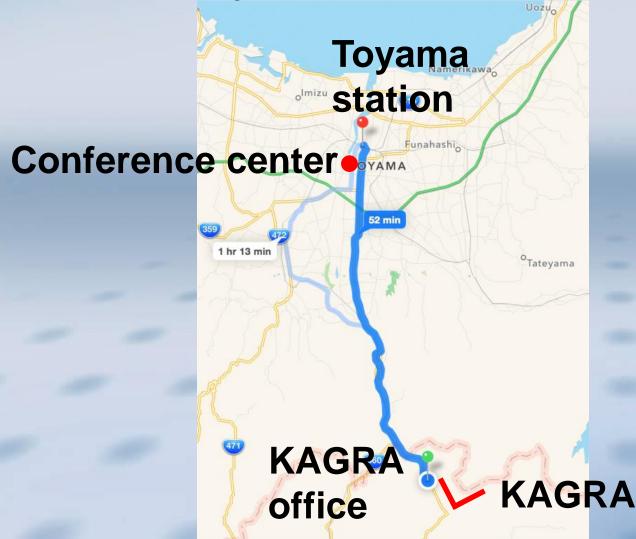

#### **Toyama is the nearest large city KAGRA site** (One hour drive)

# **KAGRA** site

### KAGRA site tour (About 4 hours roundtrip) Tours will be conducted on Tuesday, Wednesday, and Thursday.