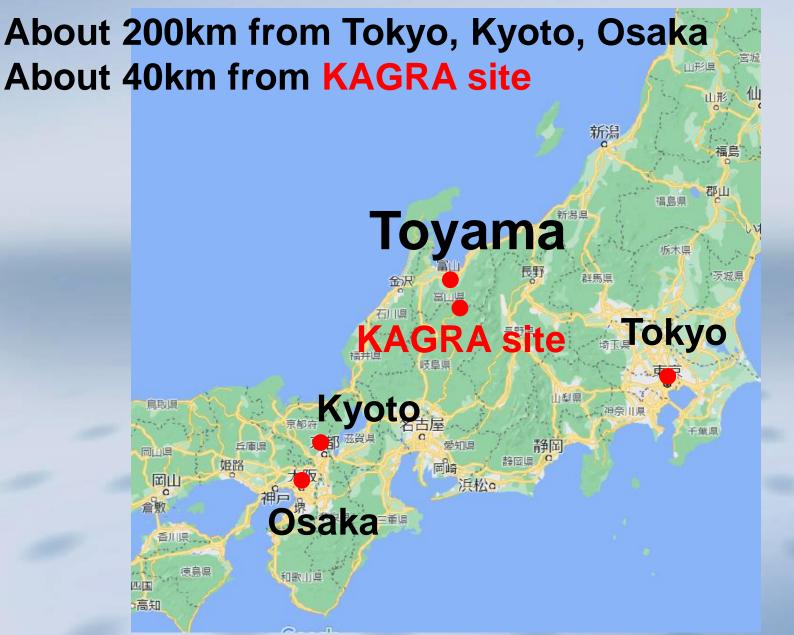

# Location

KAGRA

# **KAGRA** Access to Toyama city

From Tokyo 2 or 3 hours by bullet train (departure every hour) 3 flights from Haneda airport every day (1 hour flight)

From Osaka 3 hours by special express train (departure every hour)

## **KAGRA** site

#### **Toyama is the nearest large city KAGRA site** (One hour drive)