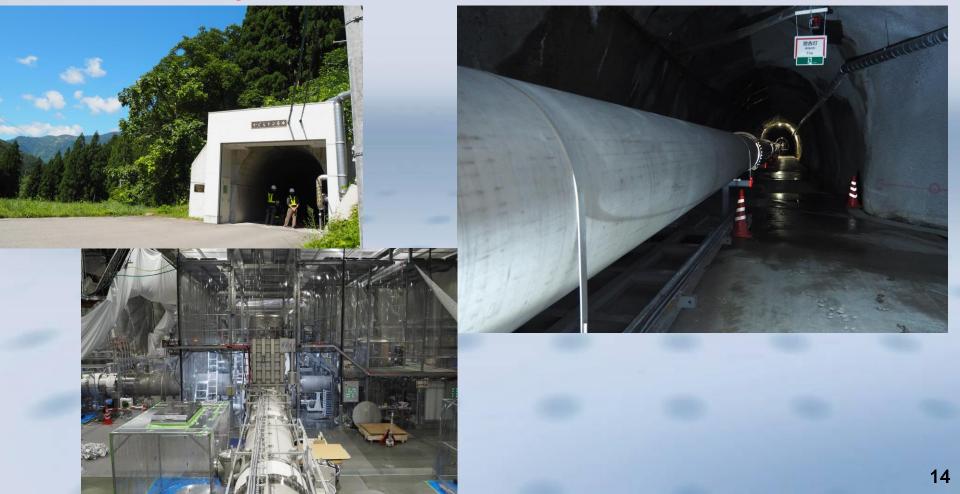

# **KAGRA** site

### KAGRA site tour (About 4 hours roundtrip) Tours will be conducted on Tuesday, Wednesday, and Thursday.