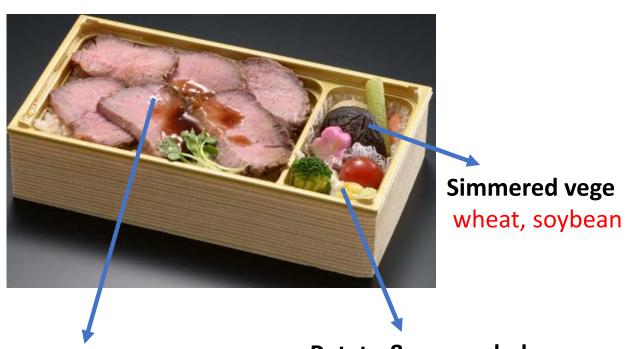

### **Roast Beef Bento**

( Allergen ) wheat, orange, beef, chicken, soybean, egg, milk

#### **Roast beef**

milk, egg, beef, pepper

#### Sauce

wheat, orange, beef, chicken, soybean, alcohol

Potato & vege salad

egg, soybean