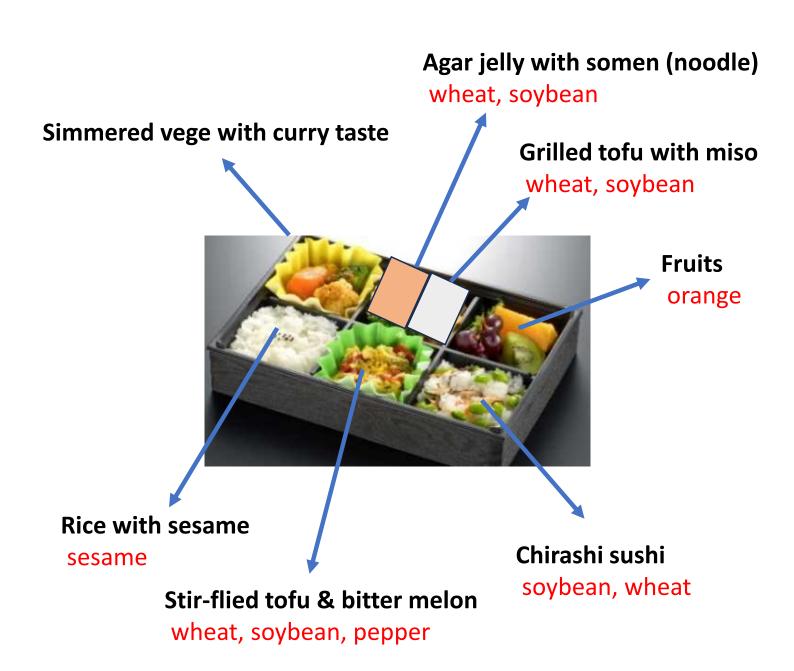

## Vegan Bento

[ Allergen ] wheat, soybean, orange, sesame



### **Roast Beef Bento**

( Allergen ) wheat, orange, beef, chicken, soybean, egg, milk



#### **Roast beef**

milk, egg, beef, pepper

#### Sauce

wheat, orange, beef, chicken, soybean, alcohol

Potato & vege salad

egg, soybean

### **Grilled eel & vege tempura Bento**

[ Allergen ] wheat, mackerel, soybean



wheat

eel, wheat, soybean, alcohol

Sauce

wheat, mackerel, soybean

### Japanese style Bento with Festive red rice

[ Allergen ] egg, wheat, milk, shrimp, squid, soybean, orange, pork, sesame

Row black marlin Simmered freeze-dried tofu marinated with kelp & vege fish, wheat, soybean wheat, soybean Fruit & Dessert **Pickles** orange, soybean wheat Teriyaki pork pork, wheat, soybean White shrimp with Japanese omelet egg, milk, wheat, vinegar shrimp, soybean, soybean

Festive re