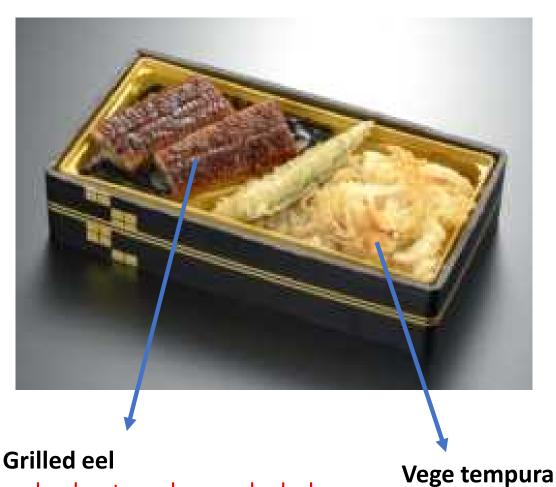

### **Grilled eel & vege tempura Bento**

[ Allergen ] wheat, mackerel, soybean

wheat

eel, wheat, soybean, alcohol

Sauce

wheat, mackerel, soybean