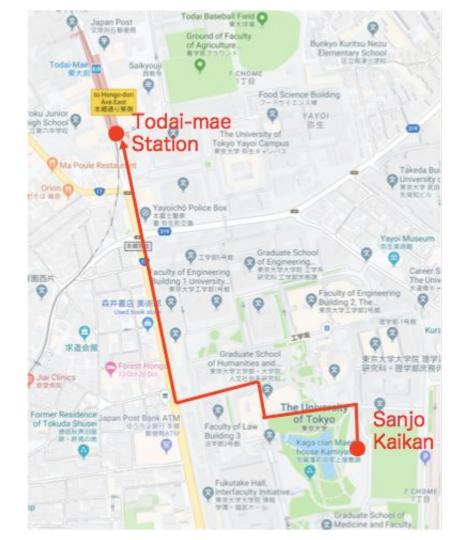

## **Directions to Hotel Gajoen**

- 1. Walk to Todai-mae station (~10 min).
- Take Namboku-line from Todai-mae Station to Meguro Station. (24 min, 250 Yen)
- 3. Walk from Meguro Station (~5 min).