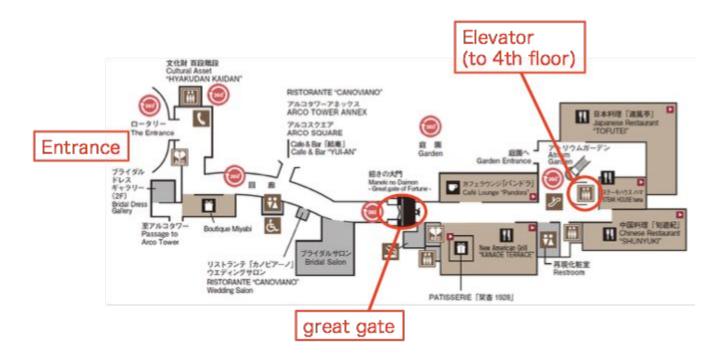

## **Banquet information**

On Wednesday, Atsushi, Koh, and Heather will guide attendees to the restaurant. To follow them, please meet them on the 1st floor of Sanjo Conference Hall.

They will leave the conference center at **5:05pm**.

Additional travel details to the banquet will be explained on Wednesday.



## **Directions to Hotel Gajoen**

- 1. Walk to Todai-mae station (~10 min).
- Take Namboku-line from Todai-mae Station to Meguro Station. (24 min, 250 Yen)
- 3. Walk from Meguro Station (~5 min).



## **Directions to Hotel Gajoen**

- 1. Walk to Todai-mae station (~10 min).
- Take Namboku-line from Todai-mae Station to Meguro Station. (24 min, 250 Yen)
- 3. Walk from Meguro Station (~5 min).



## In Gajoen building