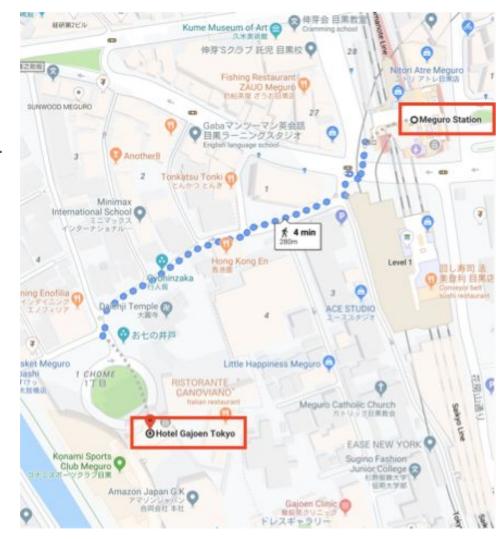

## **Directions to Hotel Gajoen**

- 1. Walk to Todai-mae station (~10 min).
- Take Namboku-line from Todai-mae Station to Meguro Station. (24 min, 250 Yen)
- 3. Walk from Meguro Station (~5 min).