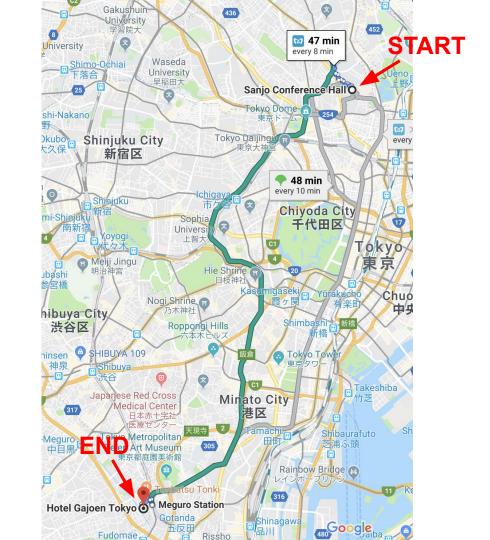

## **Directions to Hotel Gajoen**

- 1. Walk to Todai-mae station (~10 min).
- Take Namboku-line from Todai-mae Station to Meguro Station. (24 min, 250 Yen)
- 3. Walk from Meguro Station (~5 min).